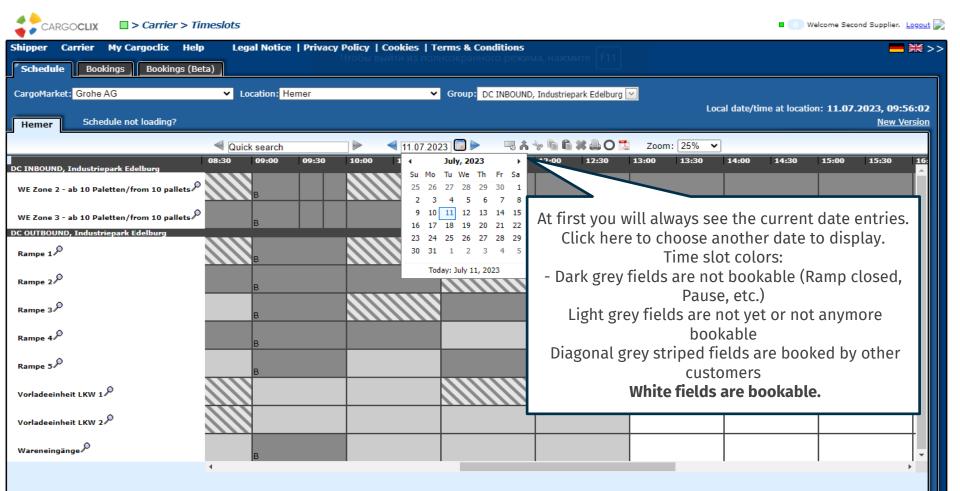

#### Comment

Date And Time

Ramp name

CargoMarket Grohe AG Location Hemer

Group DC INBOUND, Industriepark Edelburg Description over 10 pallets a time slot must be booked

13.07.2023 05:00-05:59

WE Zone 3 - ab 10 Paletten/from 10 pallets

This is an example how a PDF file of a booking looks like. The language depends on which language you have chosen (see slide 2 upper right corner).