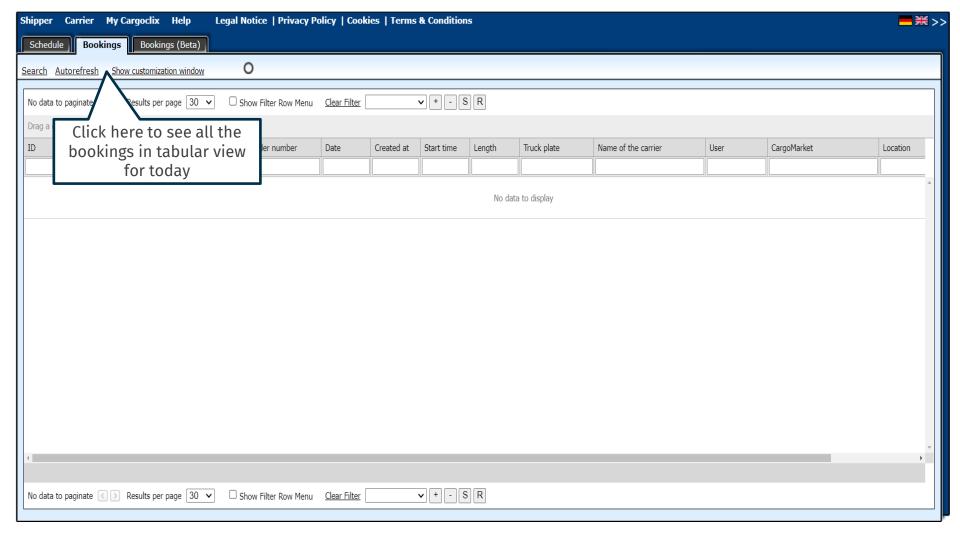

Shipper Carrier My Cargoclix Help Legal Notice | Privacy Policy | Cookies | T&C

<u>Index</u>

Click on Carrier
To stal

Cargoclix Help: Main menu

Shipper:

As a shipper please choose this point to see the timeslot bookings for your locations.

Carrier:

As a carrier please choose this point to book timeslots in the locations of your shippers.

My Cargoclix:

You find your account data and configuration here.

Help

If you need help on any site of the application, choose help in the menu above.