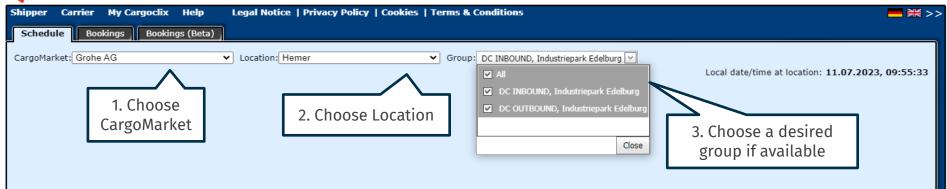

Shipper Carrier My Cargoclix Help Legal Notice | Privacy Policy | Cookies | T&C

<u>Index</u>

Click on Carrier
To stal

Cargoclix Help: Main menu

Shipper:

As a shipper please choose this point to see the timeslot bookings for your locations.

Carrier:

As a carrier please choose this point to book timeslots in the locations of your shippers.

My Cargoclix:

You find your account data and configuration here.

Help

If you need help on any site of the application, choose help in the menu above.