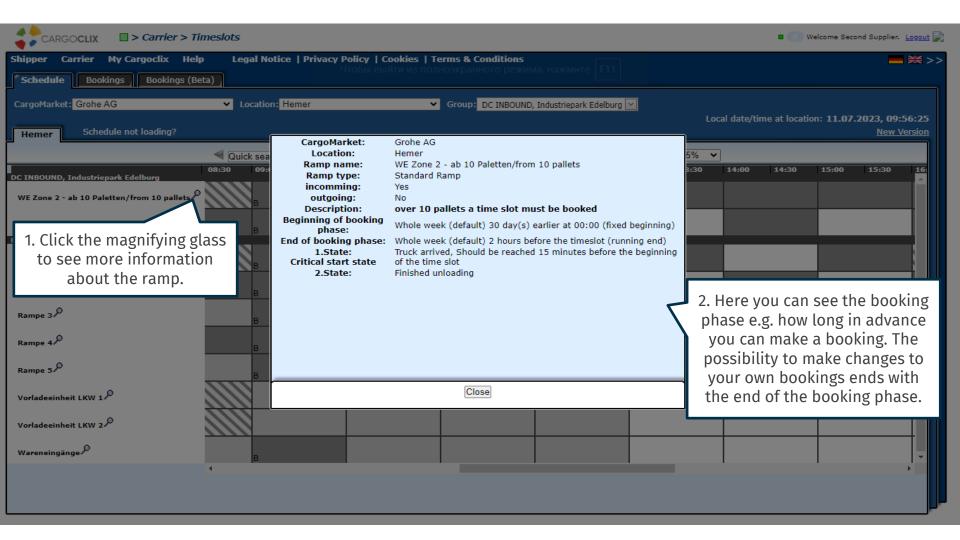

#### Comment

Date And Time

Ramp name

CargoMarket Grohe AG Location Hemer

Group DC INBOUND, Industriepark Edelburg Description over 10 pallets a time slot must be booked

13.07.2023 05:00-05:59

WE Zone 3 - ab 10 Paletten/from 10 pallets

This is an example how a PDF file of a booking looks like. The language depends on which language you have chosen (see slide 2 upper right corner).